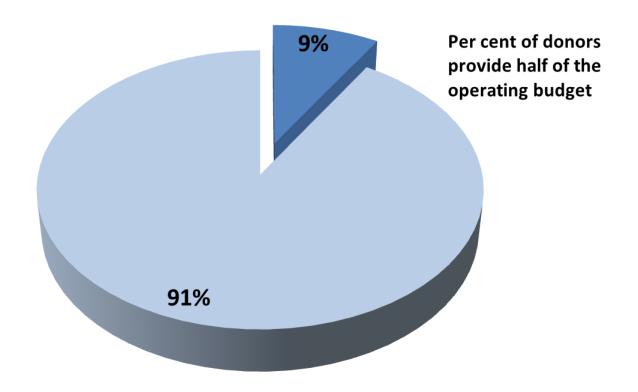

br>447,057 |
| NET OPERATING INCOME                                                                                                                                                                                       | 18,200                                                                             | 164,194                                                                            | 10,400                                                                             | 14,748                                                                             | 11,000                                                                      |

#### 2024 Expense Variance



### 2024 Monthly Offerings



#### Revenue Sources (2024)

Operating Donations



### Revenue Sources (2024)

Operating Donations



## Revenue Sources (2024)

Rental Income

| YFC (Youth Centre): | \$ 40,980 |  |  |
|---------------------|-----------|--|--|
| CCF                 | \$ 12,000 |  |  |
| Open Door           | \$ 3,000  |  |  |
| Vivace              | \$ 1,200  |  |  |
| Others              | \$ 200    |  |  |

Other Income

GST Rebates\$ 1,798Investments\$ 4,600

#### Questions...?

#### **Current Financial Status**

#### Approved Budget for 2025:

- Budget to the end of Feb 2025:
- Expenses to end of Feb 2025:
- Revenue to end of Feb 2025:

#### As of end of Feb:

- General Account (chequing):
- Investments (GICs & savings): \$230.7K
- Restricted Reserve Balance: \$228.4K

(Benevolent, Building, Organ, and Legacy Funds)

- Refugee Fund: \$ 1.3K
- Organ Fund Loan Balance: \$ 53.3K

\$ 498.6K
\$ 83.1K (YT