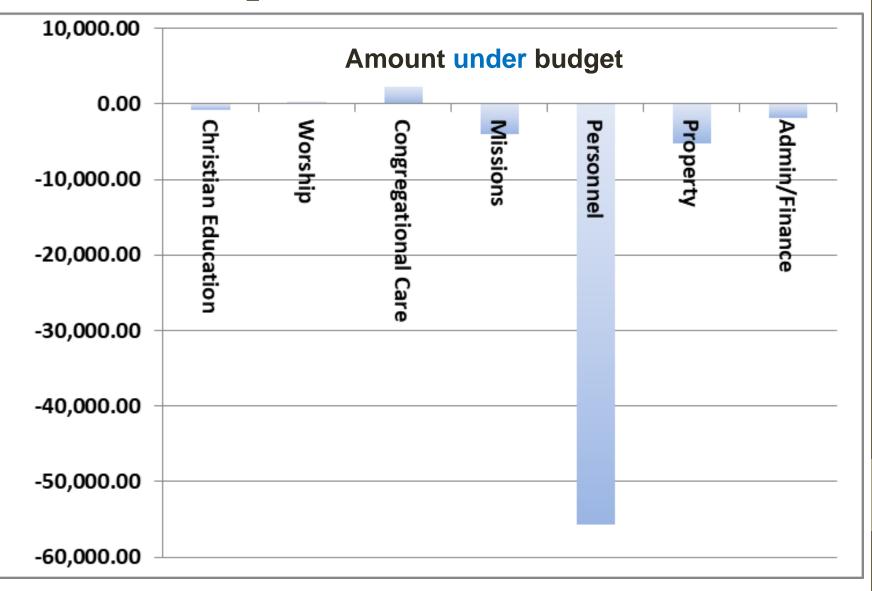

#### 2024 Expense Variance

#### **Operations History**

| INCOME                                                                                                                                                                                                     | 2025 Budget                                                                        | 2024 Actuals<br>Audit                                                              | 2024 Budget                                                                        | 2023 Actuals<br>Audit                                                              | 2023 Budget                                                                 |
|------------------------------------------------------------------------------------------------------------------------------------------------------------------------------------------------------------|------------------------------------------------------------------------------------|------------------------------------------------------------------------------------|------------------------------------------------------------------------------------|------------------------------------------------------------------------------------|-----------------------------------------------------------------------------|
| Operating Donations<br>Chaplaincy Services FBP<br>FKBC/CCF Rental<br>Other Income<br>Church Rentals<br>Youth Facility Rental (YFC)<br>Total Operating Income                                               | 428,557<br>7,900<br>12,000<br>3,500<br>4,500<br>40,980<br><b>498,637</b>           | 499,460<br>7,896<br>12,000<br>6,404<br>4,400<br>40,980<br>571,140                  | 406,767<br>7,637<br>12,000<br>6,500<br>4,500<br>40,980<br>479,584                  | 392,893<br>7,637<br>12,000<br>3,504<br>4,300<br>40,980<br><b>461,314</b>           | 394,677<br>7,900<br>12,000<br>1,500<br>1,000<br>40,980<br><b>458,057</b>    |
| EXPENSE                                                                                                                                                                                                    |                                                                                    |                                                                                    |                                                                                    |                                                                                    |                                                                             |
| Operating Expenses<br>Christian Education/Youth: Total<br>Worship: Total<br>Cong. Care: Total<br>Missions: Total<br>Personnel: Total<br>Property: Total<br>Admin/Finance: Total<br>Total Operating Expense | 8,000<br>6,000<br>5,000<br>40,684<br>260,433<br>72,320<br>88,000<br><b>480,437</b> | 5,134<br>6,214<br>5,328<br>36,665<br>209,792<br>60,308<br>83,505<br><b>406,946</b> | 6,000<br>6,000<br>3,000<br>40,684<br>265,500<br>65,500<br>82,500<br><b>469,184</b> | 5,114<br>5,832<br>2,171<br>40,091<br>253,401<br>62,955<br>77,002<br><b>446,566</b> | 5,500<br>5,800<br>2,500<br>40,684<br>255,823<br>58,600<br>78,150<br>447,057 |
| NET OPERATING INCOME                                                                                                                                                                                       | 18,200                                                                             | 164,194                                                                            | 10,400                                                                             | 14,748                                                                             | 11,000                                                                      |