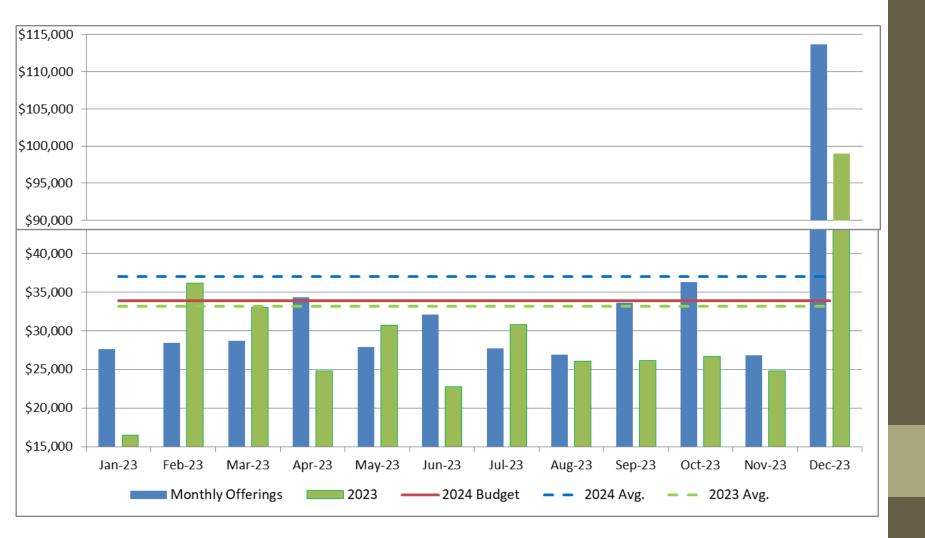

>62,955<br>77,002<br><b>446,566</b> | 5,500<br>5,800<br>2,500<br>40,684<br>255,823<br>58,600<br>78,150<br>447,057 |
| NET OPERATING INCOME                                                                                                                                                                                       | 18,200                                                                             | 164,194                                                                            | 10,400                                                                             | 14,748                                                                             | 11,000                                                                      |

#### 2024 Expense Variance



### 2024 Monthly Offerings



#### Revenue Sources (2024)

Operating Donations



### Revenue Sources (2024)

Operating Donations



## Revenue Sources (2024)

Rental Income

| YFC (Youth Centre): | \$ 40,980 |  |  |
|---------------------|-----------|--|--|
| CCF                 | \$ 12,000 |  |  |
| Open Door           | \$ 3,000  |  |  |
| Vivace              | \$ 1,200  |  |  |
| Others              | \$ 200    |  |  |

Other Income

GST Rebates\$ 1,798Investments\$ 4,600

#### Questions...?

#### **Current Financial Status**

#### Approved Budget for 2025:

- Budget to the end of Feb 2025:
- Expenses to end of Feb 2025:
- Revenue to end of Feb 2025:

#### As of end of Feb:

- General Account (chequing):
- Investments (GICs & savings): \$230.7K
- Restricted Reserve Balance: \$228.4K

(Benevolent, Building, Organ,